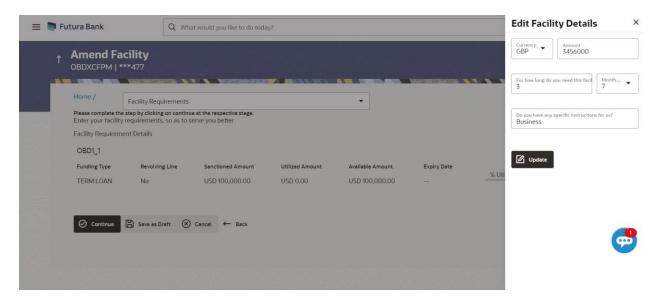

11. Click <sup>8</sup> and then click **Add Sub Facility** to add the sub facility details, if required. The **Add Sub Facility** overlay screen appears.

OR 🧝

Click and then click Edit Facility to edit the filled in facility requirements. The Edit Facility Details overlay screen appears.

| Field Name               | Description                                          |  |  |
|--------------------------|------------------------------------------------------|--|--|
| Add Sub Facility Overlay |                                                      |  |  |
| Currency                 | The currency in which sub facility is to be applied. |  |  |

| Field Name                                             | Description                                                                                                         |
|--------------------------------------------------------|---------------------------------------------------------------------------------------------------------------------|
| Amount                                                 | The amount for which the sub facility is to be applied.                                                             |
| For how long do<br>you need this<br>facility?          | The tenure for the sub facility in <b>Year</b> and <b>Months</b> .                                                  |
| Select Facility<br>Type                                | Click <b>Select Facility Type</b> to Add Facility Overlay. The facility type under which facility is to be applied. |
| In which<br>category funds<br>are required?            | The facility category under which sub facility is to be applied.                                                    |
| What is the<br>purpose of this<br>fund?                | The purpose for applying the sub facility.                                                                          |
| Do you have any<br>specific<br>instructions for<br>us? | The remarks/ instructions that needs to be communicated to the bank.                                                |