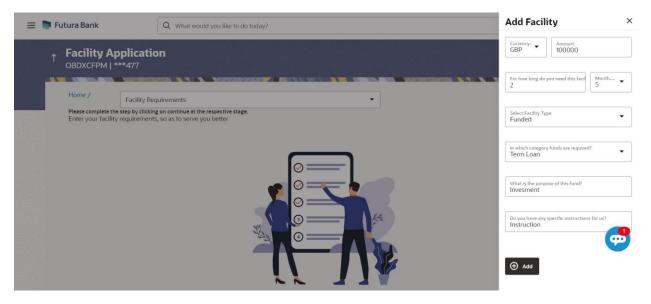

3. Click Add Facility. The Add Facility overlay screen appears.

## Facility Requirements - Add Facility

### **Field Description**

| Field Name                                                | Description                                                                                                   |  |  |  |  |
|-----------------------------------------------------------|---------------------------------------------------------------------------------------------------------------|--|--|--|--|
| Add Facility Over                                         | Add Facility Overlay                                                                                          |  |  |  |  |
| Currency The currency in which facility is to be applied. |                                                                                                               |  |  |  |  |
| Amount                                                    | The amount for which the facility is to be applied.                                                           |  |  |  |  |
| For how long do<br>you need this<br>facility?             | The tenure for the facility in <b>Year</b> and <b>Months</b> .                                                |  |  |  |  |
| Select Facility<br>Type                                   | Select <b>Facility Type</b> to Add Facility Overlay. The facility type under which facility is to be applied. |  |  |  |  |
| In which<br>category funds<br>are required?               | The facility category under which facility is to be applied.                                                  |  |  |  |  |
| What is the<br>purpose of this<br>fund?                   | The purpose for applying the facility.                                                                        |  |  |  |  |
| Do you have any<br>specific<br>instructions for<br>us?    | The remarks/ instructions that needs to be communicated to the bank.                                          |  |  |  |  |

4. From the **Currency** list, select the appropriate currency for the facility.

- 5. In the Amount field, enter the amount for the facility.
- 6. From the Year and Month list, select the tenure for the facility.
- 7. From the Funding Type list, select the appropriate category for the facility.
- 8. In the **Purpose** field, enter the purpose for applying for the facility.
- 9. In the **Specific Instructions** field, enter the specific instructions to be given to the bank, if any.
- 10. Click **Add**. The facility requirement details gets added in a card form in the **Facility Requirement Details** screen.